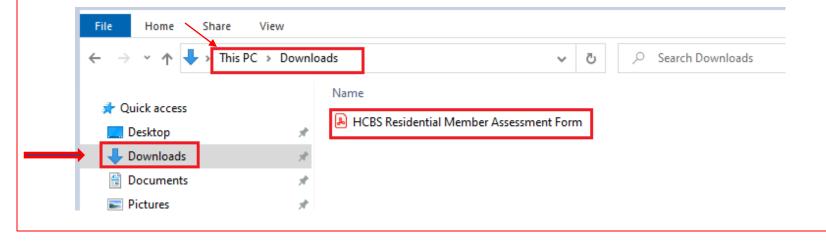

Go to "Downloads" Folder on your computer by clicking this icon

#### OR Clicking on "Downloads"

Then right click on this form from downloads and open using Adobe Acrobat Reader

| A HCBS Residential Member | Assessment Form                |   |
|---------------------------|--------------------------------|---|
|                           | Open with Adobe Acrobat Reader |   |
|                           | Open                           |   |
|                           | Print                          |   |
| 2                         | Edit with Notepad++            |   |
| 0                         | BlueZone FTP 10.1 upload to    | > |
|                           | Scan with Microsoft Defender   |   |
| Ê                         | Share                          |   |
|                           | Open with                      | > |
|                           | Restore previous versions      |   |
|                           | Send to                        | > |
|                           | Cut                            |   |
|                           | Сору                           |   |
|                           | Create shortcut                |   |
|                           | Delete                         |   |
|                           | Rename                         |   |
|                           | Properties                     |   |