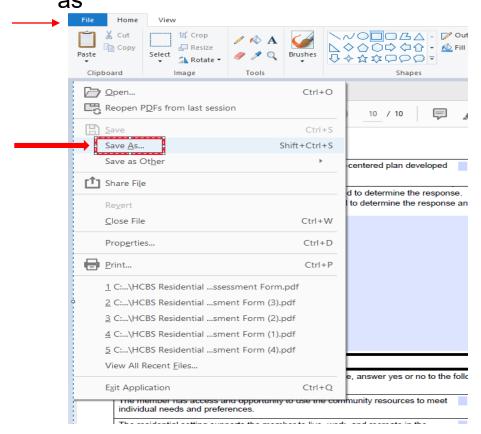

Once Validations are done, save to your local folder using File -> "Save as"

- Rename the form for easy access and Save to your local Folder
- Example:- Folder structure

| A Save As                                                            |                             | ×             |
|----------------------------------------------------------------------|-----------------------------|---------------|
| $\leftarrow \rightarrow \checkmark \uparrow$ his PC > Desktop > HCBS | ر ح                         | O Search HCBS |
| Organize 🔻 New folder                                                |                             | ::: 🔻 ?       |
| E Pictures 🖈 ^ Name                                                  | Date modified Type          | Size          |
| Critical Incident                                                    | No items match your search. |               |
| HCBS                                                                 |                             |               |
| IMPA Help Desk                                                       |                             |               |
| 💻 This PC                                                            |                             |               |
| 🧊 3D Objects                                                         |                             |               |
| 🔜 Desktop                                                            |                             |               |
| Documents                                                            |                             |               |
| 🖶 Downloads                                                          |                             |               |
| h Music                                                              |                             |               |
| Pictures                                                             |                             |               |
| Videos Y                                                             |                             |               |
| File name: HCBS Residential Member Assessment Form_Test              |                             | ~             |
| Save as type: Adobe PDF Files (*.pdf)                                |                             | ~             |
| ∧ Hide Folders                                                       |                             | Save Cancel   |