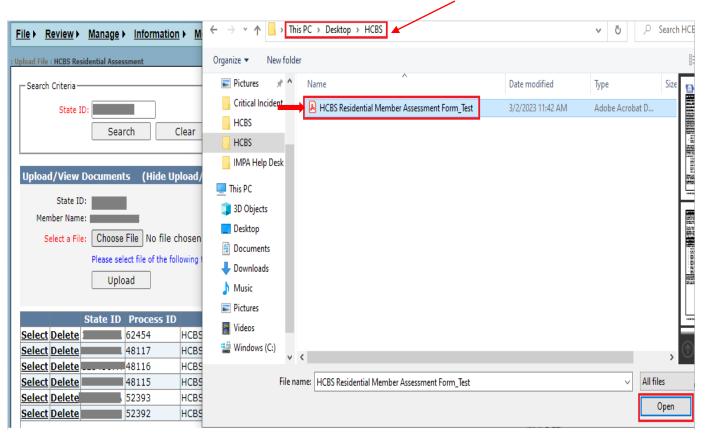

Use the same form to upload in IMPA

Click on Upload

| Upload File : HCBS Residen | ntial Assessment                               |                                                |               |                     |
|----------------------------|------------------------------------------------|------------------------------------------------|---------------|---------------------|
| - Search Criteria          |                                                |                                                |               |                     |
| State ID:                  | Search C                                       | lear                                           |               |                     |
|                            |                                                |                                                |               | ~                   |
| Upload/View Do             | cuments (Hide Up                               | load/View Documents)                           |               | ×                   |
| State ID:                  |                                                |                                                |               |                     |
| Member Name: 🖡             |                                                |                                                |               |                     |
| Select a File:             | Choose File HCBS Re                            | sidential Member Assessment Form_Test.pdf      |               |                     |
| P                          | Please select file of the following type: .pdf |                                                |               |                     |
|                            | Upload                                         |                                                |               |                     |
| - u                        |                                                |                                                |               |                     |
| Sta                        | ate ID Process ID                              | Document Name                                  | Uploaded User | Date/Time Uploaded  |
| Select Delete              | 62454                                          | HCBS Residential Member Assessment - 62454.pdf | bbenge        | 05/17/2018 12:00 AM |
| Select Delete              | 48117                                          | HCBS Residential Member Assessment - 48117.pdf | bbenge        | 03/09/2018 12:00 AM |
| Select Delete              | 48116                                          | HCBS Residential Member Assessment - 48116.pdf | bbenge        | 03/09/2018 12:00 AM |
| Select Delete              | 48115                                          | HCBS Residential Member Assessment - 48115.pdf | bbenge        | 03/09/2018 12:00 AM |
| Select Delete              | 52393                                          | HCBS Residential Member Assessment - 52393.pdf | bbenge        | 03/09/2018 12:00 AM |
| Select Delete              | 52392                                          | HCBS Residential Member Assessment - 52392.pdf | bbenge        | 03/09/2018 12:00 AM |
|                            |                                                |                                                |               |                     |
|                            |                                                |                                                |               | Page 1 of 2 Pages   |