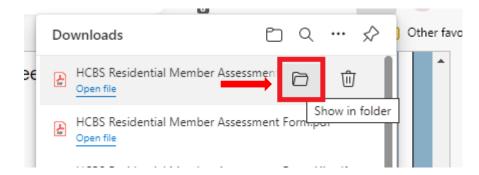

Go to "Downloads" Folder on your computer by clicking this icon

#### OR Clicking on "Downloads"

Then right click on this form from downloads and open using Adobe Acrobat Reader

| A HCBS Residential Member | Assessment Form                |   |
|---------------------------|--------------------------------|---|
|                           | Open with Adobe Acrobat Reader |   |
|                           | Open                           |   |
|                           | Print                          |   |
| 2                         | Edit with Notepad++            |   |
| 0                         | BlueZone FTP 10.1 upload to    | > |
|                           | Scan with Microsoft Defender   |   |
| Ê                         | Share                          |   |
|                           | Open with                      | > |
|                           | Restore previous versions      |   |
|                           | Send to                        | > |
|                           | Cut                            |   |
|                           | Сору                           |   |
|                           | Create shortcut                |   |
|                           | Delete                         |   |
|                           | Rename                         |   |
|                           | Properties                     |   |